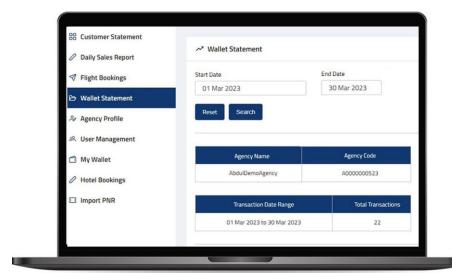

# Reports

• We have a variety of reports available for subagents and consolidator which includes:

# Online and offline ticketing

Sub-agents can issue tickets online via a wallet or online payment option.

- **✓** Wallet Statement
- **✓** Sales Report
- **✓** Customer statement
- ✓ Daily sales report and Booking list
- Pay at agency option is available to issue tickets offline directly from the consolidator.