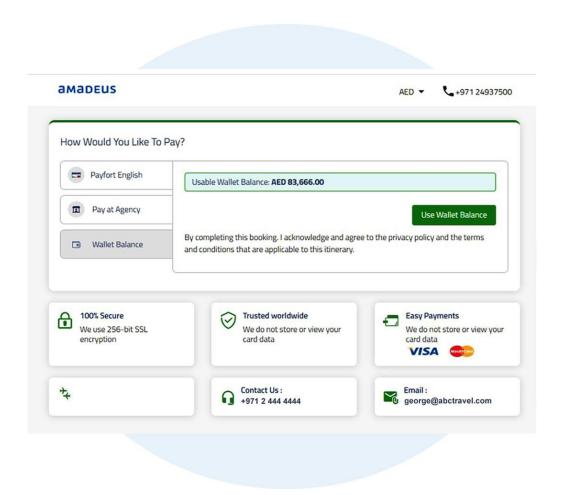

# Mode of Payment

Amadeus consolidator has a variety of mode payments which include:

- Pay at Agency.
- Using Wallet (a top-up amount by consolidator).
- Payment gateway (10+ payment gateways available in the application to support the business to collect online payments)

# Wallet management

 Consolidator can easily manage the wallet for sub-agents from the admin site.